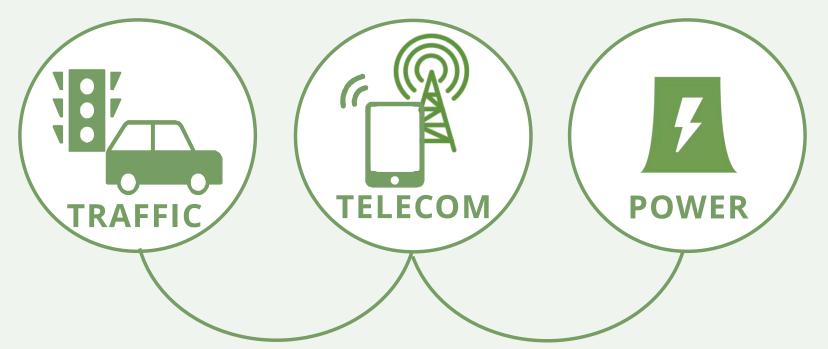

#### **Demo facts**

Within the digital twin, clients can experiment to solve tough, "what-if" problems in a controlled environment.

- 50025 Buildings
- 737
- Telecom Towers Traffic Lights Power Nodes